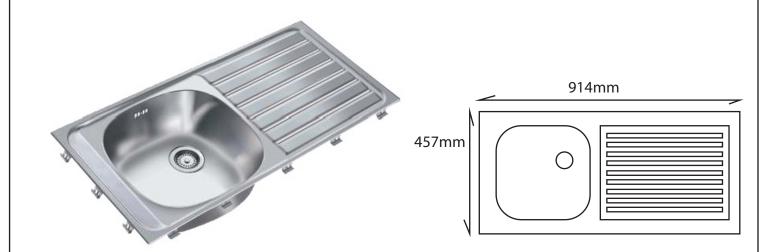

## Available sizes (mm):

1-457 x 914 LxW

2-457 x 1066 LxW

3-508 x 1016 LxW

4-508 x 1219 LxW

Material: Stainless Steel Specification: With Waste

Color: Steel Style: Modern

www.smartsanitary.co