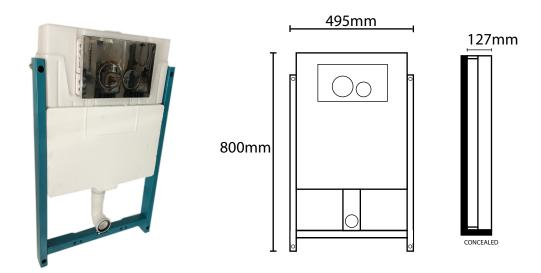

## SMART HALF FRAME CONCEALED FLUSH TANK ITEM CODE: SDR205

**Description:** Smart flush toilet systems for wall-hung toilets are for the modern bathroom design, Also known as a concealed cistern, each in-wall flush toilet tank is leak-tested before shipment. Duel flush system and accompanied with fixing sets and inlet outlet pipes. Standard flush volume is 1.6 gallons (6 liters) &0.8 gallons (3 liters) for liquids.

## **Features:**

- •Two dual-flush configurations available:
- 2/4 Lt/F
- Compatible with Any Wall hung Toilet
- Front actuation
- Heavy Metal Frame
- •Inclusive of Fixing sets, inlet/outlet pipes

www.smartsanitary.co